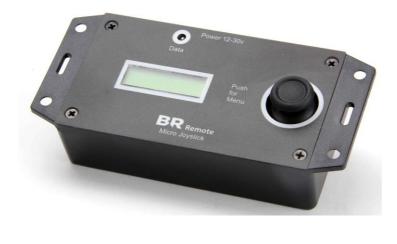

## Micro **Joystick**

our focus

- Simple
- Lightweight
- **Cost Effective**

The Micro Joystick from BR Remote is the smallest and most cost-effective joystick we have ever produced. For many applications the functionality of this joystick is all that's required.

Originally designed to complement our **Micro L Head** it can control any BR Remote, remote head and various cameras. It can address any head ident from 1 to 32 and can even re-assign the ident.

A familiar thumb-type joystick controls both the pan, tilt, zoom & focus and is also used to cycle through the extensive menu functions. It has both remote head and CCU functions, built in. Using an optional cable it can accept data from our RCPs to offer full CCU control of the camera.

**Joystick Functions:** Pan, Tilt, Zoom, Focus & Menu navigation

**Menu Functions:** 

Pan & Tilt Speed & Direction Head Select & Re-Assign ident Ramp Up/Down Store & Go To Pre-set positions (16) Set Home Position White Balance, Auto, Push, ATW Red Gain & Blue Gain Iris, Gain, Shutter Auto Focus & Auto Iris Master Pedestal, Gamma, Detail Dynamic Range, Noise Reduction Rec Run/Stop (Tally) **Camera Protocol Select** Picture Standards, Picture flip,

## **Specifications:**

| Power:       | 12 – 35v @ 0.2A + connected head                                  |
|--------------|-------------------------------------------------------------------|
| Data Output: | RS485 on XLR4                                                     |
| Data Input:  | Optional RS485 input for RCP connection.                          |
| Connections: | DC jack, 4pin XLR on flying lead. Option: 4 pin data input cable. |
| Weight:      | 115gms. (excluding plugs)                                         |
| Dimensions:  | 137mm x 62mm x 30mm (including flanges, excluding joystick)       |
| Desk Cutout: | 115mm x 63mm x 28mm deep (for flush mounting only)                |