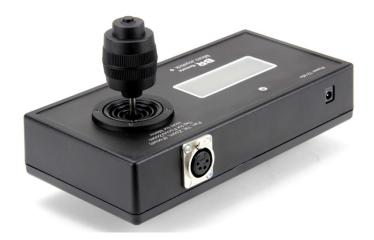

## Micro Joystick PLUS

- Simple
- Lightweight
- Cost Effective

The **Micro Joystick PLUS** from BR Remote is a full size cost-effective menu driven joystick. For many applications the functionality of this joystick is all that's required.

Originally designed to complement our **Micro L Head** it can control any BR Remote, remote head and various cameras. It can address any head ident from 1 to 32 and can even re-assign the ident.

It employs a full size, 3-axis joystick which enables simultaneous control of pan, tilt, zoom or pan, tilt & focus at a touch of the button. The joystick is also used to cycle through the extensive menu functions. It has both remote head and CCU functions. Using an optional cable it can accept data from our RCPs to offer full CCU control of the camera.