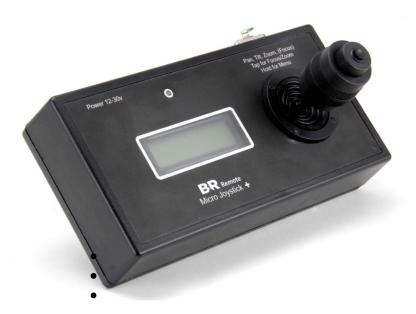

## Micro Joystick PLUS

- Simple
- Lightweight
- Cost Effective

The **Micro Joystick PLUS** from BR Remote is a full size cost-effective menu driven joystick. For many applications the functionality of this joystick is all that's required.

Originally designed to complement our **Micro L Head** it can control any BR Remote, remote head and various cameras. It can address any head ident from 1 to 32 and can even re-assign the ident.

It employs a full size, 3-axis joystick which enables simultaneous control of pan, tilt, zoom or pan, tilt & focus at a touch of the button. The joystick is also used to cycle through the extensive menu functions. It has both remote head and CCU functions. Using an optional cable it can accept data from our RCPs to offer full CCU control of the camera.

Joystick Functions: Pan, Tilt, Zoom, Focus & Menu navigation

Menu Functions: Pan & Tilt Speed & Direction

Head Select & Re-Assign ident

Ramp Up/Down

Store & Go To Pre-set positions (16)

Set Home Position

White Balance, Auto, Push, ATW