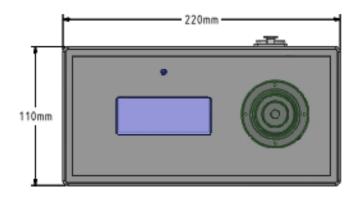

## **Specifications:**

Power: 12 – 35v @ 0.2A + connected head

Data Output: RS485 on XLR4

Connections: DC jack, 4pin XLR

<u>www.br-remote.com</u> Tel: +44 (0)1590 622440 <u>admin@br-remote.com</u>