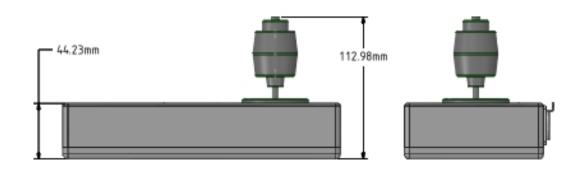

## **Specifications:**

Power: 12 – 35v @ 0.2A + connected head

Data Output: RS485 on XLR4

Connections: DC jack, 4pin XLR

<u>www.br-remote.com</u> Tel: +44 (0)1590 622440 <u>admin@br-remote.com</u>