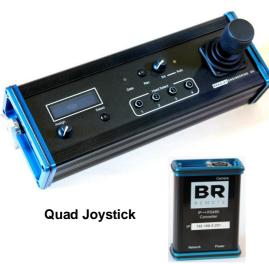

Options: Controllers

**Rain Covers** 

**Underwater Domes** 

Mini RCP

**Underwater Dome** 