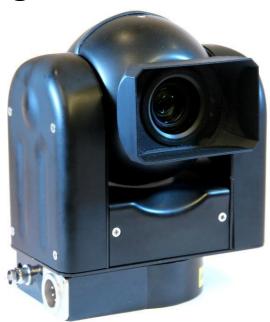

## Integrated PTZ camera

- Smooth & quiet operation
- 2.4 Megapixel Sony EXMOR sensor
- No 'rolling shutter' effect
- 10:1 zoom
- Inverted or Upright Mounting
- 99 Preset positions P,T,Z,F
- Infra-Red Night Mode
- All-in-one design no CCU box

The **HDC-160** is a fully integrated remote HD camera with an integrated 10x zoom lens. It offers improved control and full on-shot move capability with simultaneous Pan, Tilt, Zoom and Focus. 99 Pre-set positions and full paint control with our RCP3 make it suitable for many live and recorded applications.

HD in many formats are user selectable with HDSDI outputs on the fixed base. CCU functions are all controlled via the single data and power link over a simple XLR4 cable. The unit is completely self-contained and there are no additional boxes. Clutches on both pan and tilt prevent damage from accidental manual rotation of the head.