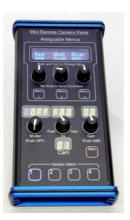

Options: Controllers

**Rain Covers** 

**Underwater Domes** 

Mini RCP

**Underwater Dome** 