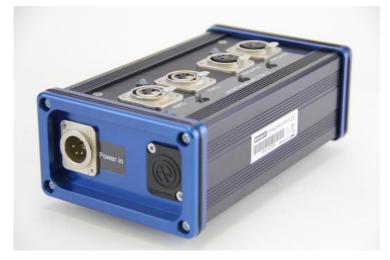

## Data Multiplexer

our focus

REMOTE your vision

Broadcast Camera Systems

This multiplexer enables 2 controllers to be used on the same system. Both controllers are connected to the **Data Multiplexer** which multiplexes the data to 4 buffered outputs. Any of these outputs can be connected to the cameras on the system.

The Data Multiplexer will not allow both controllers to address the same camera at the same time. The first controller to select a camera take priority. If the second controller selects the same camera a RED Led illuminates to indicate that control is blocked from that controller.

If the first controller has not sent any new data for several minutes the Data Multiplexer will then allow the second controller to take control. This ensures that an unattended controller does not block control of any camera.